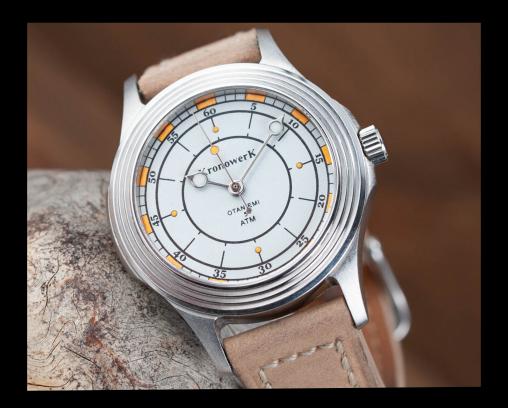

## KRONOWERK

## **OTANIEMI WHITE**

## **DETAILS:**

Elegant and strong mechanism in robust case shows technical beauty of this KronowerK Otaniemi TimeOnly wristwatch. Sapphire glass front and back. KronowerK wristwatches have 2 years international warranty.

Categories; Current Collection

Model name: KronowerK Otaniemi White

Functions: Hours, minutes and seconds

Case: Stainless Steel AISI 316L, manufactured in-house

Hands: In-house made steel hands, finished with full polish and white lumen

Strap: Leather strap

Lug width 20 mm

Bezel: Stainless Steel

Movement: ETA 2892-2 finishing and assembly in house at KronowerK workshop, movement size 36mm

Finishing: Movement base and bridges satinated and goldplated for finish

Wheels plated with yellow gold

Frequency of 18 000 v.p.h

Jewels: 17

Case size: Ø 39,5 - 41,5 mm

Water proof until 50 m